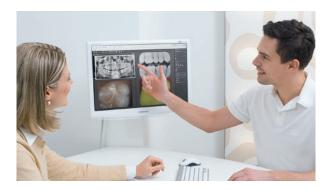

# ScanManager – for even more efficient working

Scanning tasks can be sent simultaneously from different workstations to VistaScan Ultra View. Select the required task on the display, carry out the scan and perform a diagnosis on the PC screen straight away.

## Scanning without a PC is possible

Thanks to the standalone mode, you can also work independently of the network. Images are stored temporarily in the internal memory of the device and then transmitted to the database later on.