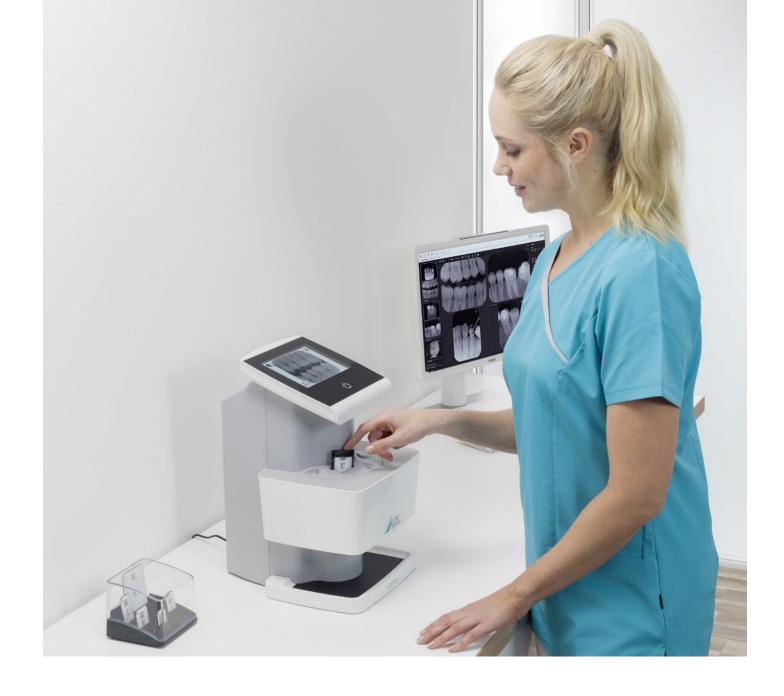

# ScanManager – for even more efficient working

Scanning tasks can be sent simultaneously from different workstations to VistaScan Ultra View. Select the required task on the display, carry out the scan and perform a diagnosis on the PC screen straight away.

## Scanning without a PC is possible

Thanks to the standalone mode, you can also work independently of the network. Images are stored temporarily in the internal memory of the device and then transmitted to the database later on.