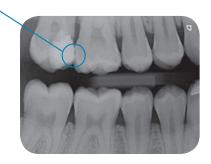

## Exceptional image quality thanks to PCS

Thanks to PCS technology, VistaScan Ultra View is capable of reliably displaying even early stages of caries lesions and endodontic instruments.