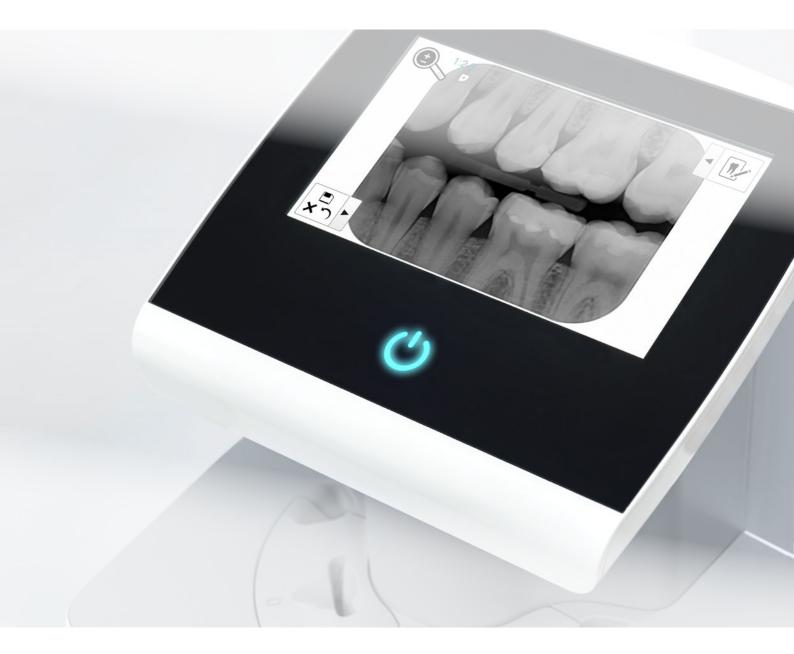

## Large glass touchscreen display

The comfortable, colour 7" touchscreen display provides a user interface that is very easy to use.

## Exceptional image quality thanks to PCS

Thanks to PCS technology, VistaScan Ultra View is capable of reliably displaying even early stages of caries lesions and endodontic instruments.