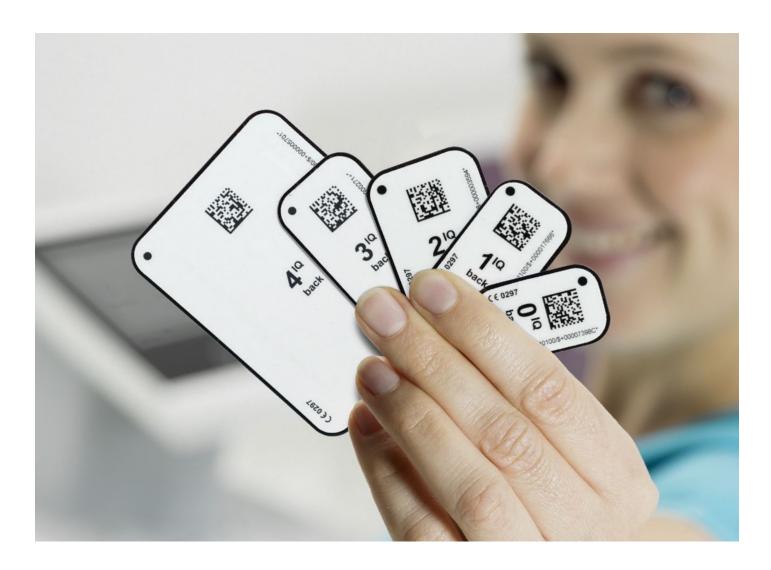

### VistaScan IQ image plates

The high-performance VistaScan Ultra View unit is a professional system designed to meet the highest demands in terms of image quality, ease of use and performance. To ensure that it makes the most of its potential, the system is designed to work only with VistaScan IQ image plates. Alongside the tried and tested technology and outstanding image quality, thanks to PCS technology this combination offers a wide range of new features that noticeably improve user friendliness, efficiency and reliability.

### VistaSoft AI included

With the VistaSoft package you will gain access to powerful AI features that will make your day-to-day work in the practice noticeably more effective. In combination with VistaScan IQ image plates, Vistasoft AI enables automatic checking of every X-ray image to detect deterioration in image quality over time – the software will recommend replacement of the image plate where necessary, so that consistently high image quality is ensured at all times. The imaging software uses an algorithm based on artificial intelligence to check the orientation of intraoral X-ray images with the aid of anatomical features shown and corrects the rotation of the image automatically if needed.