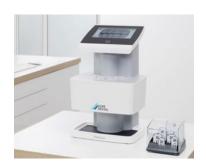

# VistaScan Ultra View – Simply intelligent and twice as efficient.

# Increased performance for maximum efficiency

In the form of VistaScan Ultra View, a high-end device is available that combines the superior image quality of PCS technology with excellent performance and innovative, groundbreaking features. It has been developed particularly with the high demands of larger dental surgeries and clinics in mind.

## Large glass touchscreen display

The comfortable, colour 7" touchscreen display provides a user interface that is very easy to use.