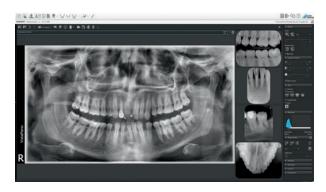

The package comes with a full 2D and 3D X-ray licence for VistaSoft, which allows you to view 2D and 3D image data and perform diagnosis – with no need for a dedicated CBCT device in the case of 3D images. Numerous interfaces are provided for effortless connection to software solutions from third-party providers to allow seamless integration in your existing practice management system.

### VistaSoft Xray:

For viewing and processing intraoral and extraoral 2D X-ray images.

#### VistaSoft 3D:

For viewing 3D patient data without a dedicated CBCT device.

VistaSoft Cloud:

Safe data exchange via the cloud.

VistaSoft Mobile Connect Imaging App:

iPad app for viewing patient images.