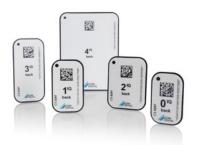

### All intraoral formats

VistaScan Ultra View can be used to scan all intraoral image plate formats – from size 0 to 4.

### VistaScan IQ image plates

The high-performance VistaScan Ultra View unit is a professional system designed to meet the highest demands in terms of image quality, ease of use and performance. To ensure that it makes the most of its potential, the system is designed to work only with VistaScan IQ image plates. Alongside the tried and tested technology and outstanding image quality, thanks to PCS technology this combination offers a wide range of new features that noticeably improve user friendliness, efficiency and reliability.