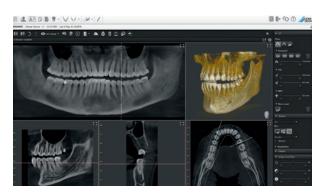

The package comes with a full 2D and 3D X-ray licence for VistaSoft, which allows you to view 2D and 3D image data and perform diagnosis – with no need for a dedicated CBCT device in the case of 3D images. Numerous interfaces are provided for effortless connection to software solutions from third-party providers to allow seamless integration in your existing practice management system.

#### VistaSoft 3D:

For viewing 3D patient data without a dedicated CBCT device.

VistaSoft Cloud:

Safe data exchange via the cloud.

VistaSoft Mobile Connect Imaging App:

iPad app for viewing patient images.