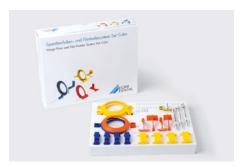

## Image plate holder system

Image plate holders from Dürr Dental offer optimum protection for the image plate with their smoothed and rounded edges. Holders are available for all applications - their use helps to ensure that accurate X-ray images are produced.