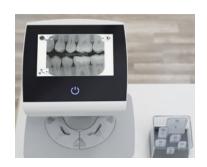

## Large glass touchscreen display

The comfortable, colour 7" touchscreen display provides a user interface that is very easy to use.

## Exceptional image quality thanks to PCS

Thanks to PCS technology, VistaScan Ultra View is capable of reliably displaying even early stages of caries lesions and endodontic instruments.