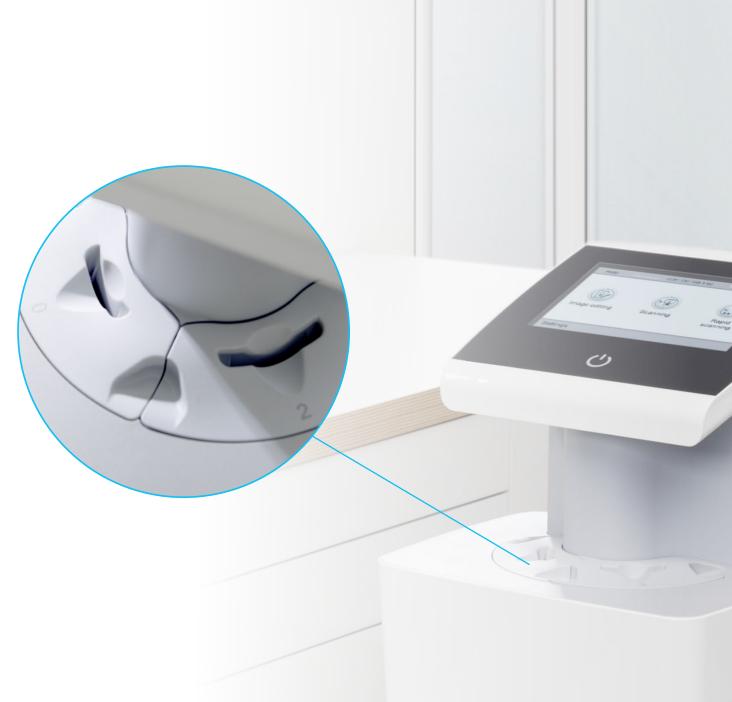

### Parallel scanning with 2 slots

Thanks to the new design of VistaScan Ultra View, which allows image plates to be scanned simultaneously in 2 slots, the scanner can be used more efficiently – but with no compromises in terms of quality. This saves valuable time.

### Quick and easy scanning

The easy feed concept enables image plates to be fed into the unit and scanned straight away, one after the other – with no time wasted in between. The scan slots in the VistaScan Ultra View system can be easily adjusted to all intraoral image plate formats with the aid of interchangeable plate guides.

### All intraoral formats

VistaScan Ultra View can be used to scan all intraoral image plate formats – from size 0 to 4.